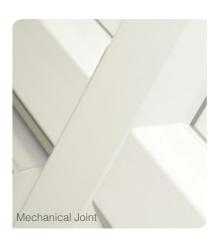

### Manufactured with stateof-the-art welding machine

Ever since uPVC windows were first invented, the tell-tale corner weld has been one of the least popular aesthetic features. It came as the result of the welding process, when the excess plastic sprue is cut off, leaving a 3mm wide diagonal groove. For homeowners who prefer the look of mechanically jointed timber windows, the corner weld was a compromise that they would have to 'put up with' in order to enjoy the many benefits uPVC has to offer.

#### Assembled by fully trained expert staff

With Räum infinity, the ugly corner weld is a thing of the past. Following significant investment in a state-ofthe-art SL4FF Seamless Quad Welder, Dekko Window Systems can now offer uPVC windows and doors beautifully smooth timber-style corner joints.