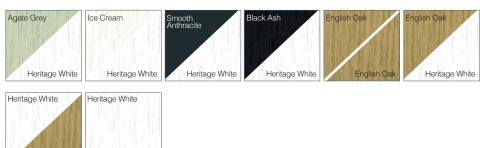

# The Infinity colour range

### A wide range of colours & finishes

Räum Infinity is available in 42 colourways, including the new Deceuninck Heritage colour range. The smooth Räum Infinity corner joint is designed to look like timber, so foils such as white woodgrain look particularly stunning

### Oak Gol

Golden Oak Rosewood

IEITOak Rosewoo

Nut Tree Anth

Anthracite Grey Black Ash

#### Available on the 2800 series

#### Available on Residence 9 Series

Dekko Window Systems

Heritage White

English O

Tel: 0161 342 1090 I E: KGreatrex@dekkowindows.com