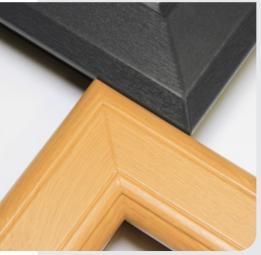

Unlike normal uPVC window and door frames which feature an unsightly 3.5mm wide diagonal groove at the join, a result of the welding and corner cleaning process, Räum Infinity frames offer a choice of two superior finishes;

 A smooth, seamless finish on all laminated profiles: This option means you have no external weld sprue, no reverse butt welds and unsightly grooves which collect dust and dirt and no jagged knifed off edges. 2. A 1.5mm thin pencil line finish on all non-laminated profiles gives a consistent finish and is more aesthetically pleasing.

We achieve this look thanks to Seamless Quad Welder, which has a patented ceramic heater plate that 'zip welds' the corner joints together, allowing for the precise placement of the welded sprue.

Räum Infinity is the latest evolution in uPVC window technology and is aimed at discerning consumers at the higher end of the market.