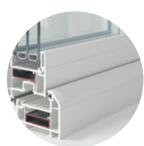

### **Deceuninck 2800**

colourways from stock.

**Deceuninck 2500** 

Our Contemporary 2800 system is outstanding in performance and looks. The unique design of this system also ensures unrivalled wind resistance, water tightness and air permeability. Its' elegance and symmetry makes 2800 the most attractive system on the market, complementing modern and period properties alike. Available in 26 colourways from stock.

The Traditional 2500 is state-of-the-art window and door design, embracing modern styles and high quality engineering standards that offers the best in weather-proofing technology, energy efficiency and security. The contours of this system integrate effortlessly in all types of architecture and a range of 18