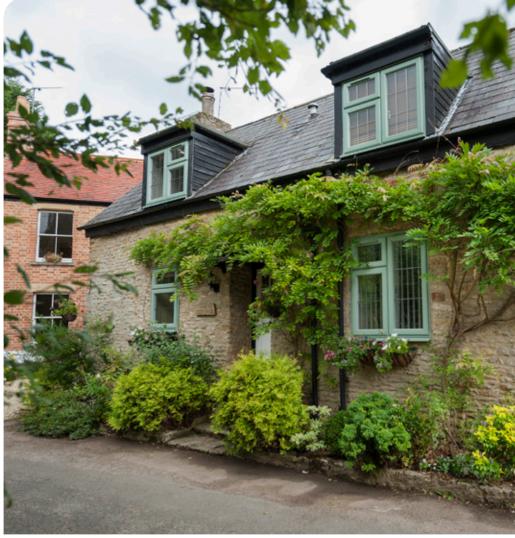

#### Assembled by fully trained expert staff

With Räum infinity, the ugly corner weld is a thing of the past. Following significant investment in a state-ofthe-art SL4FF Seamless Quad Welder, Dekko Window Systems can now offer uPVC windows and doors beautifully smooth timber-style corner joints.

Räum infinity windows have mechanically jointed transoms and mullions, which are available in a choice of woodgrain laminate foils, and have attractive equal sightlines – offering the aesthetics of timber without the price tag.

# Benefits of dummy sashes and astragal bars

Thanks to features such as dummy sashes for equal sightlines, astragal bars and mechanically jointed transoms and mullions; Räum Infinity looks just like a traditional timber window.