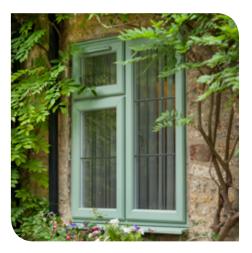

# Introducing Räum Infinity. The revolutionary new seamlessly welded window

The exclusive new product from Dekko Window Systems.

A stunning range of windows & doors assmembled using the very latest in technology production techniques.

# Introducing Räum Infinity

## - the revolutionary new seamlessly welded window

Following significant investment in a state-of-the-art SL4FF Seamless Quad Welder, Dekko Window Systems have launched Räum Infinity, a new range of uPVC windows and doors featuring smooth, timber style corner joints.

Räum infinity windows have mechanically jointed transoms and mullions, which are available in a choice of woodgrain laminate foils, and have attractive equal sightlines – offering the aesthetics of timber without the price tag.

# Benefits of dummy sashes and astragal bars

Thanks to features such as dummy sashes for equal sightlines, astragal bars and mechanically jointed transoms and mullions; Räum Infinity looks just like a traditional timber window.