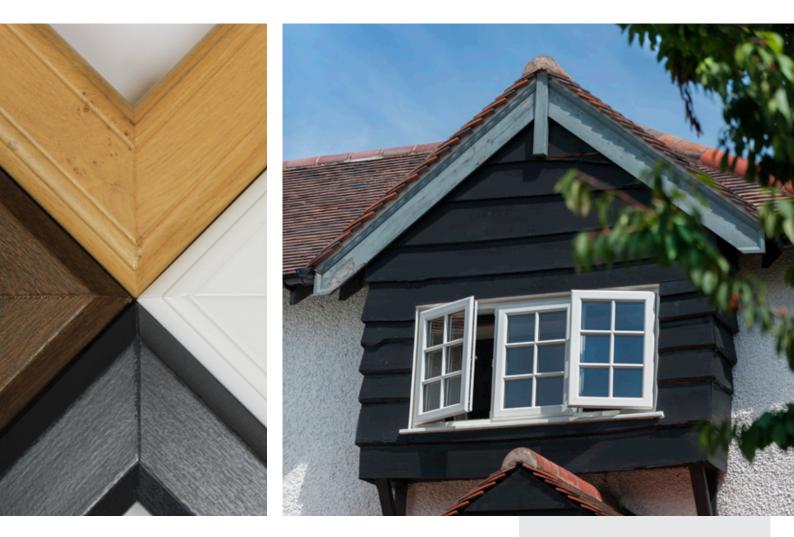

Unlike normal uPVC window and door frames which feature an unsightly 3.5mm wide diagonal groove at the join, a result of the welding and corner cleaning process, Räum Infinity frames offer a choice of two superior finishes;

 A smooth, seamless finish on all laminated profiles: This option means you have no external weld sprue, no reverse butt welds and unsightly grooves which collect dust and dirt and no jagged knifed off edges. 2. A 1.5mm thin pencil line finish on all non-laminated profiles gives a consistent finish and is more aesthetically pleasing.

We achieve this look thanks to Seamless Quad Welder, which has a patented ceramic heater plate that 'zip welds' the corner joints together, allowing for the precise placement of the welded sprue.

Räum Infinity is the latest evolution in uPVC window technology and is aimed at discerning consumers at the higher end of the market.

The advanced machine incorporates a patented ceramic heater plate that 'zip welds' the corner joints and allows for the precise placement of the welded sprue, delivering a smooth, seamless finish without any groove.