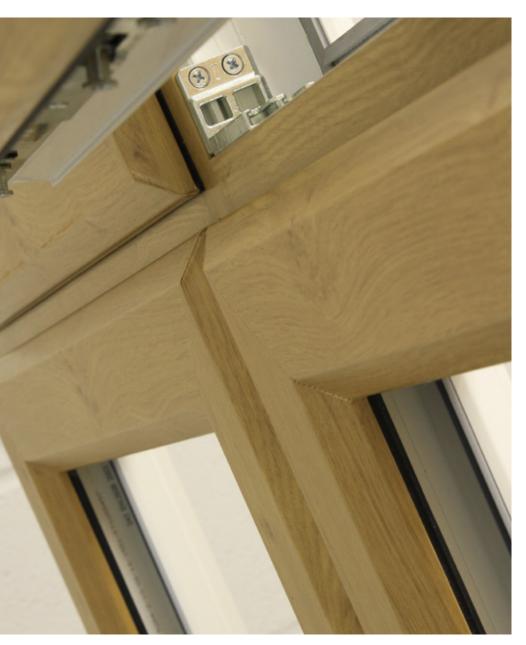

#### Assembled by fully trained expert staff

With Räum infinity, the ugly corner weld is a thing of the past. Following significant investment in a state-ofthe-art SL4FF Seamless Quad Welder, Dekko Window Systems can now offer uPVC windows and doors beautifully smooth timber-style corner joints.

The advanced machine incorporates a patented ceramic heater plate that 'zip welds' the corner joints and allows for the precise placement of the welded sprue, delivering a smooth, seamless finish without any groove.

Räum infinity windows have mechanically jointed transoms and mullions, which are available in a choice of woodgrain laminate foils, and have attractive equal sightlines – offering the aesthetics of timber without the price tag.