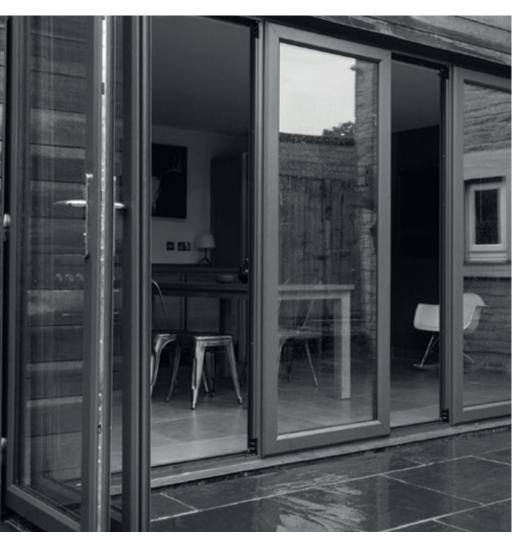

# Infinity product range

The seamlessly welded Räum Infinity corner joint isn't just limited to Deceuninck windows, you can also have the seamless weld finish on Doors, Residence 9, Slide and Swing, Patio Slider 24.