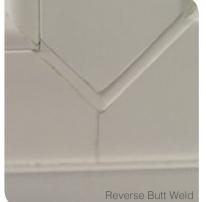

Unlike normal uPVC window and door frames which feature an unsightly 3.5mm wide diagonal groove at the join, a result of the welding and corner cleaning process, Räum Infinity frames offer a choice of two superior finishes;

 A smooth, seamless finish on all laminated profiles: This option means you have no external weld sprue, no reverse butt welds and unsightly grooves which collect dust and dirt and no jagged knifed off edges. 2. A 1.5mm thin pencil line finish on all non-laminated profiles gives a consistent finish and is more aesthetically pleasing.