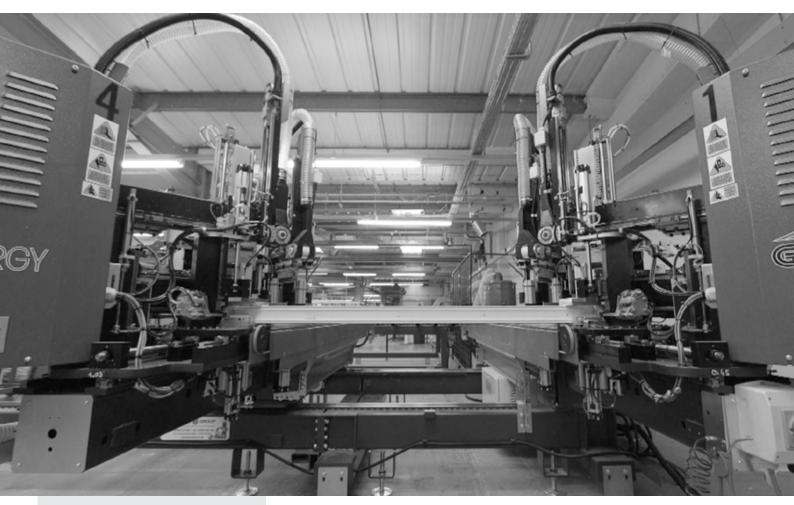

We achieve this look thanks to Seamless Quad Welder, which has a patented ceramic heater plate that 'zip welds' the corner joints together, allowing for the precise placement of the welded sprue.

Räum Infinity is the latest evolution in uPVC window technology and is aimed at discerning consumers at the higher end of the market.

#### Assembled by fully trained expert staff

With Räum infinity, the ugly corner weld is a thing of the past. Following significant investment in a state-ofthe-art SL4FF Seamless Quad Welder, Dekko Window Systems can now offer uPVC windows and doors beautifully smooth timber-style corner joints.

The advanced machine incorporates a patented ceramic heater plate that 'zip welds' the corner joints and allows for the precise placement of the welded sprue, delivering a smooth, seamless finish without any groove.