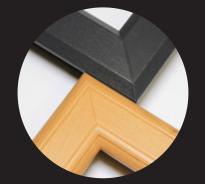

Unlike normal uPVC window and door frames which feature an unsightly 3.5mm wide diagonal groove at the join, a result of the welding and corner cleaning process, Räum Infinity frames offer a choice of two superior finishes;

 A smooth, seamless finish on all laminated profiles: This option means you have no external weld sprue, no reverse butt welds and unsightly grooves which collect dust and dirt and no jagged knifed off edges. 2. A 1.5mm thin pencil line finish on all non-laminated profiles gives a consistent finish and is more aesthetically pleasing.

We achieve this look thanks to Seamless Quad Welder, which has a patented ceramic heater plate that 'zip welds' the corner joints together, allowing for the precise placement of the welded sprue.

Räum Infinity is the latest evolution in uPVC window technology and is aimed at discerning consumers at the higher end of the market.