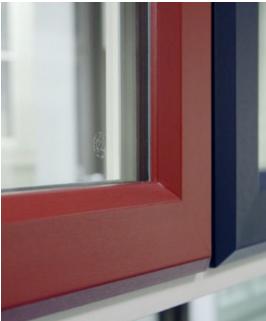

### A wide range of colours & finishes

Räum Infinity is available in 42 colourways, including the new Deceuninck Heritage colour range. The smooth Räum Infinity corner joint is designed to look like timber, so foils such as white woodgrain look particularly stunning

#### **Premium Hardware**

Räum Infinity is available with either SAC or Fab n Fix hardware – all in a choice of colours to suit your customers' individual taste.