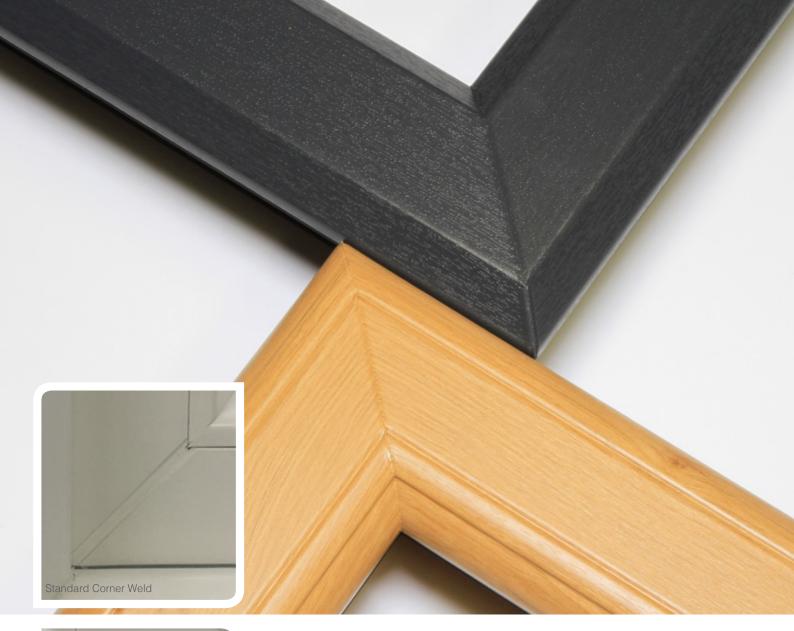

Unlike normal uPVC window and door frames which feature an unsightly 3.5mm wide diagonal groove at the join, a result of the welding and corner cleaning process, Räum Infinity frames offer a choice of two superior finishes;

 A smooth, seamless finish on all laminated profiles: This option means you have no external weld sprue, no reverse butt welds and unsightly grooves which collect dust and dirt and no jagged knifed off edges. 2. A 1.5mm thin pencil line finish on all non-laminated profiles gives a consistent finish and is more aesthetically pleasing.

We achieve this look thanks to Seamless Quad Welder, which has a patented ceramic heater plate that 'zip welds' the corner joints together, allowing for the precise placement of the welded sprue.

Räum Infinity is the latest evolution in uPVC window technology and is aimed at discerning consumers at the higher end of the market.

The advanced machine incorporates a patented ceramic heater plate that 'zip welds' the corner joints and allows for the precise placement of the welded sprue, delivering a smooth, seamless finish without any groove.