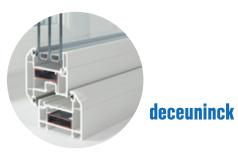

### **Deceuninck 2800**

colourways from stock.

**Deceuninck 2500** 

Our Contemporary 2800 system is outstanding in performance and looks. The unique design of this system also ensures unrivalled wind resistance, water tightness and air permeability. Its' elegance and symmetry makes 2800 the most attractive system on the market, complementing modern and period properties alike. Available in 26 colourways from stock.

The Traditional 2500 is state-of-the-art window and door design, embracing modern styles and high quality engineering standards that offers the best in weather-proofing technology, energy efficiency and security. The contours of this system integrate effortlessly in all types of architecture and a range of 18