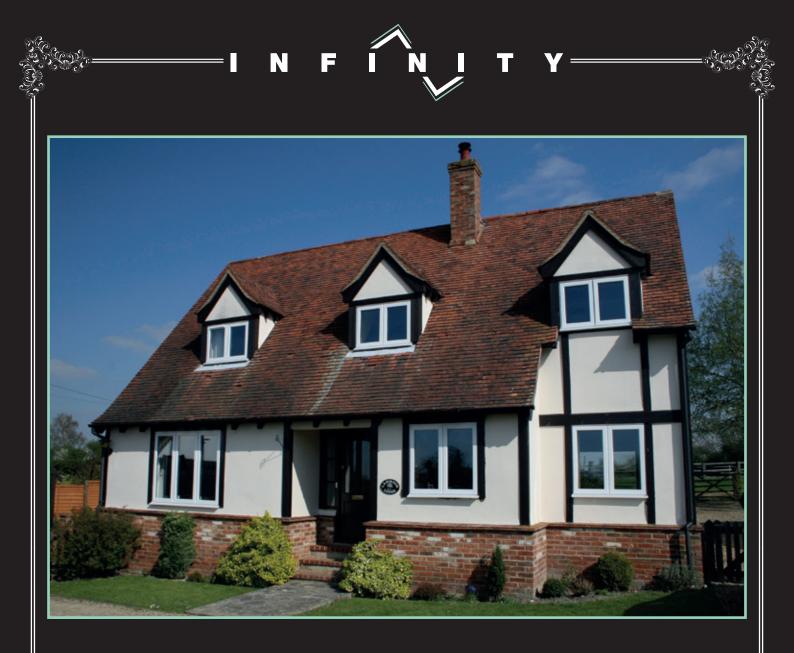

# Introducing Räum Infinity. The revolutionary new seamlessly welded window

The exclusive new product from Dekko Window Systems.

A stunning range of windows & doors assmembled using the very latest in technology production techniques.

## - the revolutionary new seamlessly welded window

Following significant investment in a state-of-the-art SL4FF Seamless Quad Welder, Dekko Window Systems have launched Räum Infinity, a new range of uPVC windows and doors featuring smooth, timber style corner joints.